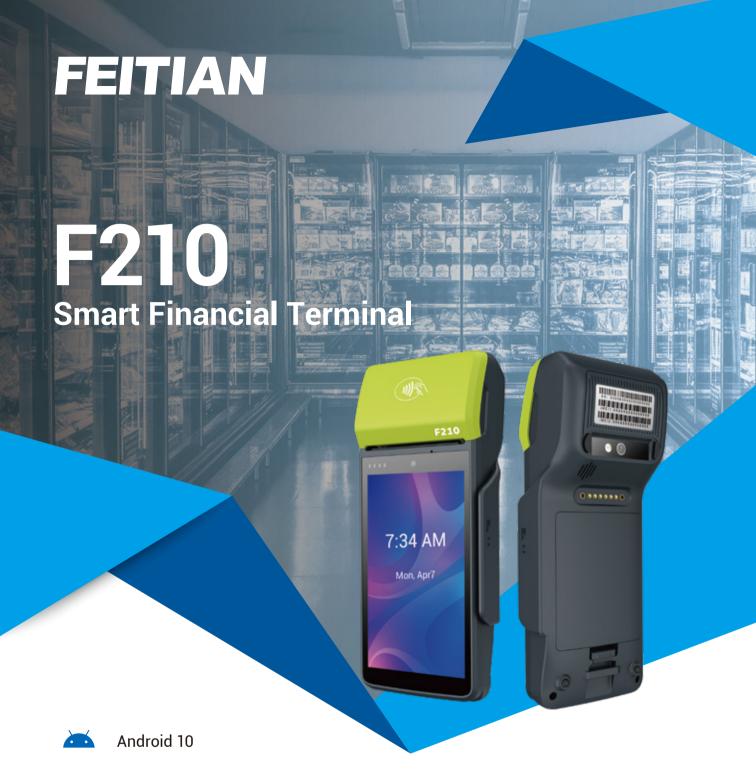

4G + 3G + 2G, WiFi 2.4G, BT 4.2

5.0" HD LCM, 8M Camera

MSR + IC + NFC + QR

Retail

Supermarket

Parking lot

Gas station

F210

## **SPECIFICATIONS**

| Operating System | Android 10                                                                                                                    |
|------------------|-------------------------------------------------------------------------------------------------------------------------------|
| Processor        | Quad-Core 4×1.4G, A53                                                                                                         |
| Memory           | 1GB LPDDR + 8GB eMMC (Compatible 2+16GB)                                                                                      |
| Communications   | 4G (LTE-FDD / LTE-TDD) + 3G (WCDMA) + 2G (GSM / GPRS)                                                                         |
| WIFI             | 2.4G, 802.11 b/g/n                                                                                                            |
| Bluetooth        | BT2.1 + BLE4.2                                                                                                                |
| Location         | GPS, Beidou                                                                                                                   |
| Display          | 5.0 inch, 1280 × 720, IPS                                                                                                     |
| Cameras          | Rear: 8M AF with Flash LED Front: 2M, FF(Optional)                                                                            |
| Printer          | Thermal Printer, Print speed: 75mm/s, Paper size: 58×40mm                                                                     |
| Battery          | 3.8V, 5000mAh                                                                                                                 |
| MSR              | ISO/IEC 7811, ISO/IEC 7813, Track 1/2/3, Bi-directional swiping                                                               |
| IC               | ISO/IEC 7816, Conform to EMV L1/L2                                                                                            |
| NFC              | 13.56MHz, ISO/IEC 14443, Type A&B, ISO18092, Felica, Mifare card                                                              |
| Card Slot        | 2 × micro SIM +1 PSAM, 1× micro SD                                                                                            |
| Peripheral Ports | Type C, USB2.0, OTG                                                                                                           |
| Power            | Input: 100-240V, 50/60Hz 0.35A Output: 5V/2000mA                                                                              |
| Physical         | 197mm (L) × 82.1mm (W) × 52.5mm (H)                                                                                           |
| Weight           | 410g                                                                                                                          |
| Certifications   | PCI 6.1, EMV L1&L2, EMV Contactless L1 Paypass, payWave, AMEX ExpressPay, Discover, Quics, JCB, Pure, TQM FCC, CE, RoHS, WEEE |