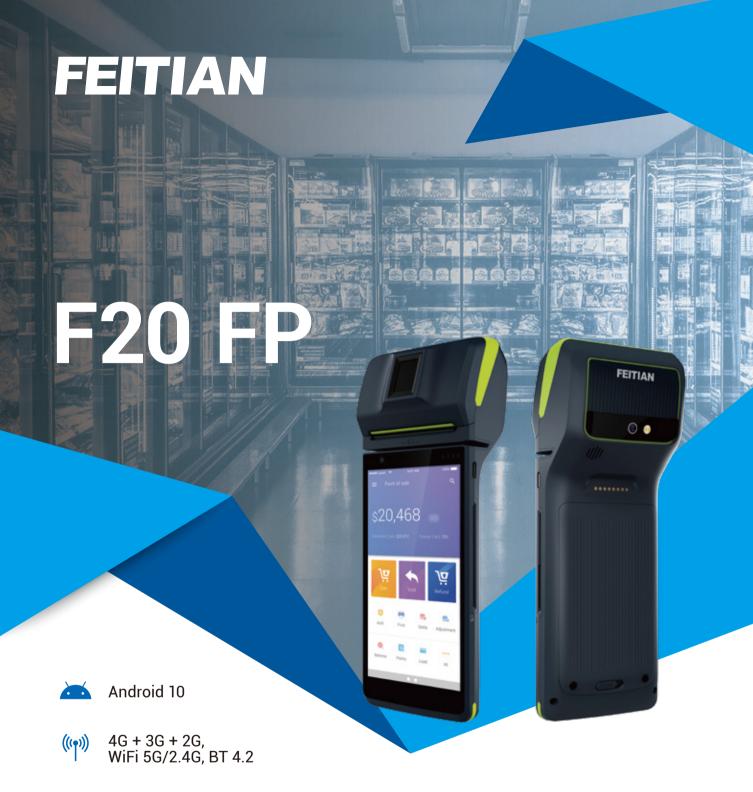

## F20 FP

## **SPECIFICATIONS**

| Operating System | Android 10                                                                                                                           |
|------------------|--------------------------------------------------------------------------------------------------------------------------------------|
| Processor        | Quad-Core 4×1.3G, A53                                                                                                                |
| Memory           | 2GB LPDDR + 16GB eMMC                                                                                                                |
| Communications   | 4G (LTE-FDD / LTE-TDD) + 3G (WCDMA) + 2G (GSM / GPRS),<br>WiFi 2.4GHz / 5GHz (802.11 a/b/g/n), Bluetooth 4.2 BLE                     |
| Location         | GPS/A-GPS, GLONASS, Beidou, Galileo                                                                                                  |
| Display          | 5.5 inch, 1280 × 720, IPS                                                                                                            |
| Cameras          | Rear: 8MP AF with Flash Support Scanner 1D&2D code & QR Code Front: 2MP, FF(Optional)                                                |
| Printer          | High-speed thermal printer, Print speed: 80mm/s, Paper size: 58×40mm                                                                 |
| Battery          | 7.6V/2500mAh (Equal to 3.8V, 5000mAh)                                                                                                |
| MSR              | ISO/IEC 7811, ISO/IEC 7813, Track 1/2/3, Bi-directional swiping                                                                      |
| IC               | ISO/IEC 7816, Conform to EMV L1/L2                                                                                                   |
| PSAM             | ISO/IEC 7816 standard                                                                                                                |
| NFC              | 13.56MHz, ISO/IEC 14443, ISO18092, Type A&B, Felica, Mifare card                                                                     |
| Fingerprint      | Biometric fingerprint                                                                                                                |
| Card Slot        | 2 × SIM + 1 × PSAM(Optional: 1 × SIM + 2 × PSAM)                                                                                     |
| Peripheral Ports | USB2.0 OTG, Type-C×1                                                                                                                 |
| Power            | Input: 100-240V, 50/60Hz 0.35A Output: 5V/2000mA                                                                                     |
| Physical         | 212.6mm (L) × 79.1mm (W) × 55.5mm (H)                                                                                                |
| Certifications   | PCI 5.1, EMV L1&L2, EMV Contactless L1, Paypass, payWave, AMEX ExpressPay, Discover, Quics, JCB, Pure, TQM FCC, CE, RoHS, ATEX, WEEE |